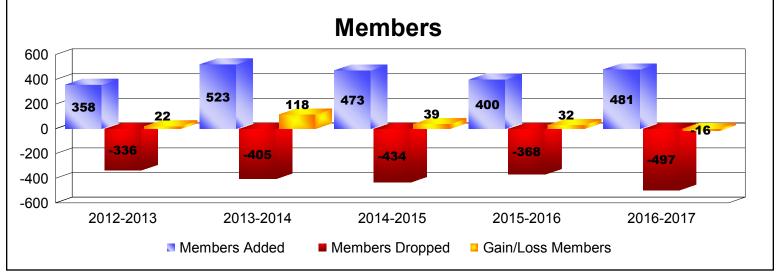

District 300 E1 As of June 2017 Cumulative

| Year      | New<br>Clubs | Dropped<br>Clubs | Gain/<br>Loss<br>Clubs | New<br>Members | Charter<br>Members | Reinstate<br>Members | Transfer<br>Members | Total<br>Member<br>Added | Total<br>Members<br>Dropped | Gain/<br>Loss<br>Members |
|-----------|--------------|------------------|------------------------|----------------|--------------------|----------------------|---------------------|--------------------------|-----------------------------|--------------------------|
| 2012-2013 | 1            | -1               | 0                      | 293            | 33                 | 26                   | 6                   | 358                      | -336                        | 22                       |
| 2013-2014 | 2            | -1               | 1                      | 410            | 73                 | 29                   | 11                  | 523                      | -405                        | 118                      |
| 2014-2015 | 1            | -1               | 0                      | 404            | 36                 | 20                   | 13                  | 473                      | -434                        | 39                       |
| 2015-2016 | 1            | 0                | 1                      | 314            | 42                 | 34                   | 10                  | 400                      | -368                        | 32                       |
| 2016-2017 | 2            | 0                | 2                      | 368            | 68                 | 26                   | 19                  | 481                      | -497                        | -16                      |
| Average   | 1            | -1               | 1                      | 358            | 50                 | 27                   | 12                  | 447                      | -408                        | 39                       |