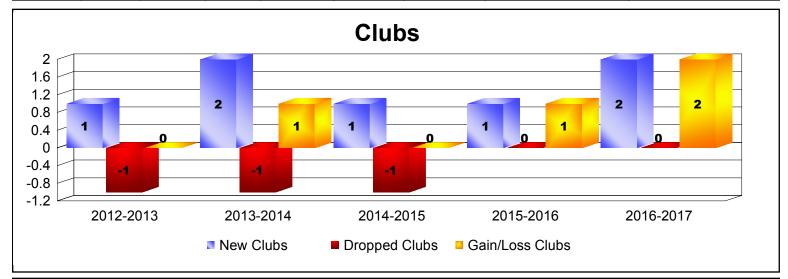

District 300 E1 As of June 2017 Cumulative

| Year      | New<br>Clubs | Dropped<br>Clubs | Gain/<br>Loss<br>Clubs | New<br>Members | Charter<br>Members | Reinstate<br>Members | Transfer<br>Members | Total<br>Member<br>Added | Total<br>Members<br>Dropped | Gain/<br>Loss<br>Members |
|-----------|--------------|------------------|------------------------|----------------|--------------------|----------------------|---------------------|--------------------------|-----------------------------|--------------------------|
| 2012-2013 | 1            | -1               | 0                      | 293            | 33                 | 26                   | 6                   | 358                      | -336                        | 22                       |
| 2013-2014 | 2            | -1               | 1                      | 410            | 73                 | 29                   | 11                  | 523                      | -405                        | 118                      |
| 2014-2015 | 1            | -1               | 0                      | 404            | 36                 | 20                   | 13                  | 473                      | -434                        | 39                       |
| 2015-2016 | 1            | 0                | 1                      | 314            | 42                 | 34                   | 10                  | 400                      | -368                        | 32                       |
| 2016-2017 | 2            | 0                | 2                      | 368            | 68                 | 26                   | 19                  | 481                      | -497                        | -16                      |
| Average   | 1            | -1               | 1                      | 358            | 50                 | 27                   | 12                  | 447                      | -408                        | 39                       |